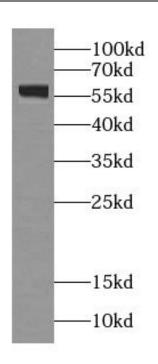

## Immunogen information

Immunogen: G protein-coupled receptor 101

Synonyms: Probable G-protein coupled receptor 101|GPR101

Observed MW: 57 kDa
Uniprot ID: Q96P66

## **Application**

Reactivity: Human, Monkey

Tested Application: ELISA, WB

Recommended dilution: WB: 1:500-1:1000

Image:

HEK-293 cells were subjected to SDS PAGE followed by western blot with FNab03587(GPR101-Specific antibody) at dilution of 1:300